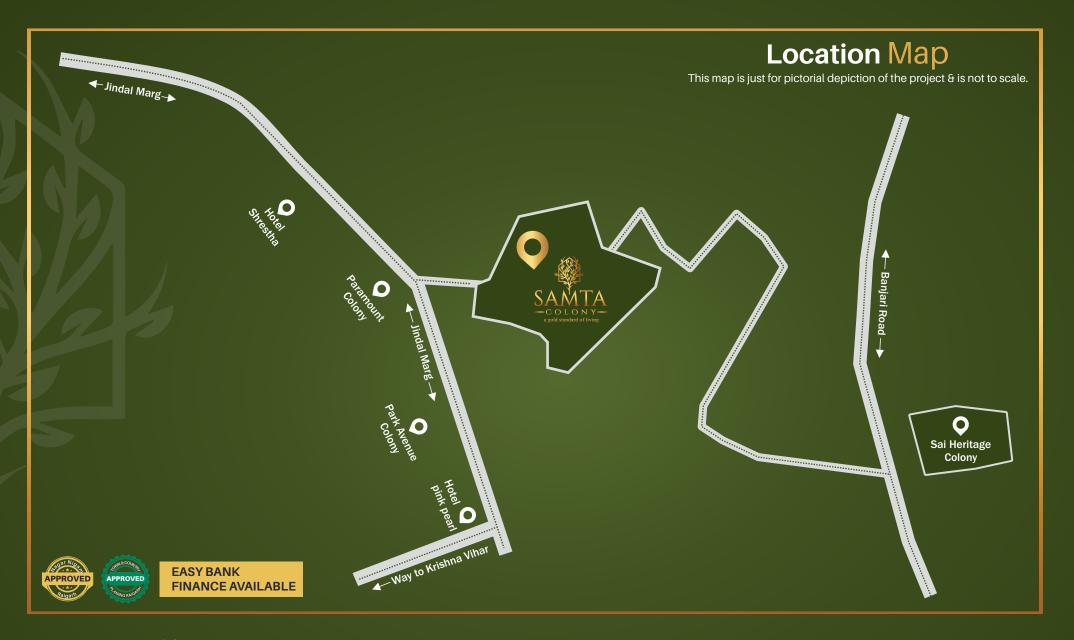

Nestled amidst the largest mangrove belt covering the most of the city and outside through its premium connectivity.

## The premium connectivity

The distance calculated with corresponding time may vary subject to the mode of transportation used by the customer and traffic.