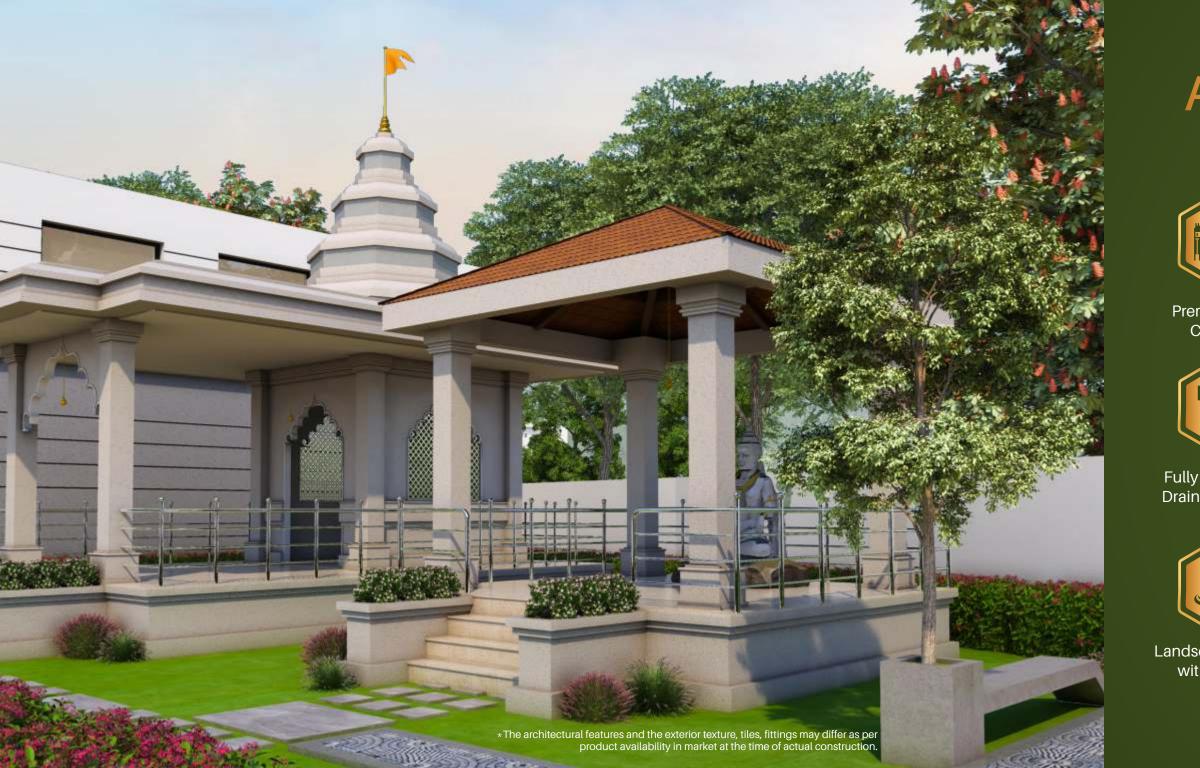

#### Amenities of Privilege

CHO

Premium Gate Complex

30 Feet Wide Concrete Road

Fully Developed Drainage System

Premium Avenue (Plantation along the roadside)

Landscape Garden with Temple

Club House with Indoor Badminton Court