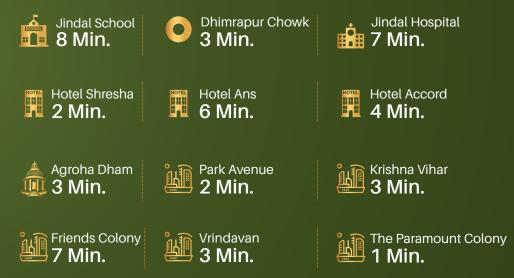

## The premium connectivity

The distance calculated with corresponding time may vary subject to the mode of transportation used by the customer and traffic.